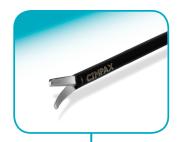

## **CIMPAX**®

The CIMPAX® Monopolar Laparoscopic Hand Instruments offer everything the professional physician requires to insure perfect performance through out the complete procedure.

- Lightweight well balanced instruments
- Comfortable, easy open and close handle
- Naturally located lock for ratchet feature
- Free and simple rotation of jaws
- Double hinge design insures easy and precise jaw motion and maximum opening
- For 5 mm ports. Shaft lenght 330 mm

C-CUT 17 mm blade length

C-DISSECT 20 mm jaw length

C-GRASP 18 mm jaw length

C-GRASP 22 mm jaw length

C-CLINCH 22 mm jaw length

C-BAB 22 mm jaw length

## Ordering information

| C-CUT     | Laparoscopic Scissors, Metzembaum Curved           | 17 mm bl |
|-----------|----------------------------------------------------|----------|
| C-DISSECT | Laparoscopic Dissector, Maryland Curved            | 20 mm ja |
| C-GRASP   | Laparoscopic Grasper, Atraumatic with Ratchet      | 18 mm ja |
| C-GRASP   | Laparoscopic Grasper, Atraumatic with Ratchet      | 22 mm ja |
| C-CLINCH  | Laparoscopic Grasper, Clinch Grasper with Ratchet  | 22 mm ja |
| C-BAB     | Laparoscopic Grasper, Babcock Forceps with Ratchet | 22 mm ja |