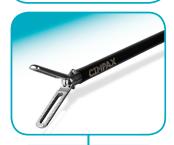

## **CIMPAX**®

The CIMPAX® Monopolar Laparoscopic Hand Instruments offer everything the professional physician requires to insure perfect performance through out the complete procedure.

- Lightweight well balanced instruments
- Comfortable, easy open and close handle
- Naturally located lock for ratchet feature
- Free and simple rotation of jaws
- Double hinge design insures easy and precise jaw motion and maximum opening
- For 5 mm ports. Shaft lenght 330 mm

C-CUT 17 mm blade length

C-DISSECT 20 mm jaw length

C-GRASP 18 mm jaw length

C-GRASP 22 mm jaw length

C-CLINCH 22 mm jaw length

C-BAB 22 mm jaw length

## Ordering information

| C-CUT     | Laparoscopic Scissors, Metzembaum Curved           | 17 mm bl |
|-----------|----------------------------------------------------|----------|
| C-DISSECT | Laparoscopic Dissector, Maryland Curved            | 20 mm ja |
| C-GRASP   | Laparoscopic Grasper, Atraumatic with Ratchet      | 18 mm ja |
| C-GRASP   | Laparoscopic Grasper, Atraumatic with Ratchet      | 22 mm ja |
| C-CLINCH  | Laparoscopic Grasper, Clinch Grasper with Ratchet  | 22 mm ja |
| C-BAB     | Laparoscopic Grasper, Babcock Forceps with Ratchet | 22 mm ja |