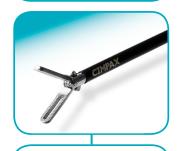

## **CIMPAX**®

The CIMPAX® Monopolar Laparoscopic Hand Instruments offer everything the professional physician requires to insure perfect performance through out the complete procedure.

- Lightweight well balanced instruments
- Comfortable, easy open and close handle
- Naturally located lock for ratchet feature
- Free and simple rotation of jaws
- Double hinge design insures easy and precise jaw motion and maximum opening
- For 5 mm ports. Shaft lenght 330 mm

C-CUT 17 mm blade length

C-DISSECT 20 mm jaw length

C-GRASP 18 mm jaw length

C-GRASP 22 mm jaw length

C-CLINCH 22 mm jaw length

C-BAB 22 mm jaw length

## Ordering information

| C-CUT     | Laparoscopic Scissors, Metzembaum Curved           | 17 mm bl |
|-----------|----------------------------------------------------|----------|
| C-DISSECT | Laparoscopic Dissector, Maryland Curved            | 20 mm ja |
| C-GRASP   | Laparoscopic Grasper, Atraumatic with Ratchet      | 18 mm ja |
| C-GRASP   | Laparoscopic Grasper, Atraumatic with Ratchet      | 22 mm ja |
| C-CLINCH  | Laparoscopic Grasper, Clinch Grasper with Ratchet  | 22 mm ja |
| C-BAB     | Laparoscopic Grasper, Babcock Forceps with Ratchet | 22 mm ja |