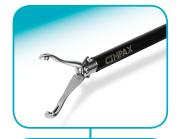

## **CIMPAX**®

The CIMPAX® Monopolar Laparoscopic Hand Instruments offer everything the professional physician requires to insure perfect performance through out the complete procedure.

- Lightweight well balanced instruments
- Comfortable, easy open and close handle
- Naturally located lock for ratchet feature
- Free and simple rotation of jaws
- Double hinge design insures easy and precise jaw motion and maximum opening
- For 5 mm ports. Shaft lenght 330 mm