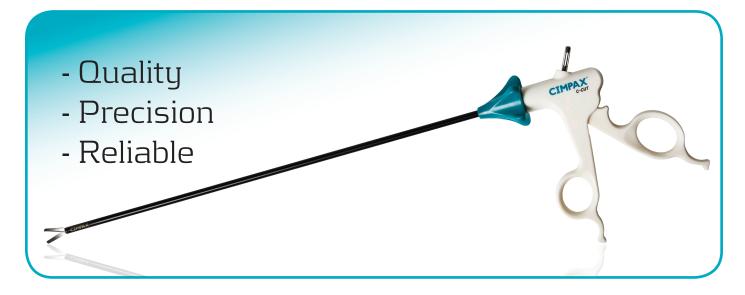

## Laparoscopic instruments for perfect performance

Monopolar Hand Instruments for laparoscopic surgery Single use

## **CIMPAX**®

The CIMPAX® Monopolar Laparoscopic Hand Instruments offer everything the professional physician requires to insure perfect performance through out the complete procedure.

- Lightweight well balanced instruments
- Comfortable, easy open and close handle
- Naturally located lock for ratchet feature
- Free and simple rotation of jaws
- Double hinge design insures easy and precise jaw motion and maximum opening
- For 5 mm ports. Shaft lenght 330 mm