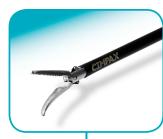

## **CIMPAX**®

The CIMPAX® Monopolar Laparoscopic Hand Instruments offer everything the professional physician requires to insure perfect performance through out the complete procedure.

- Lightweight well balanced instruments
- Comfortable, easy open and close handle
- Naturally located lock for ratchet feature
- Free and simple rotation of jaws
- Double hinge design insures easy and precise jaw motion and maximum opening
- For 5 mm ports. Shaft lenght 330 mm

C-CUT 17 mm blade length

C-DISSECT 20 mm jaw length

C-GRASP 18 mm jaw length

C-GRASP 22 mm jaw length

C-CLINCH 22 mm jaw length

C-BAB 22 mm jaw length

## Ordering information

| C-CUT     | Laparoscopic Scissors, Metzembaum Curved           | 17 mm bl |
|-----------|----------------------------------------------------|----------|
| C-DISSECT | Laparoscopic Dissector, Maryland Curved            | 20 mm ja |
| C-GRASP   | Laparoscopic Grasper, Atraumatic with Ratchet      | 18 mm ja |
| C-GRASP   | Laparoscopic Grasper, Atraumatic with Ratchet      | 22 mm ja |
| C-CLINCH  | Laparoscopic Grasper, Clinch Grasper with Ratchet  | 22 mm ja |
| C-BAB     | Laparoscopic Grasper, Babcock Forceps with Ratchet | 22 mm ja |