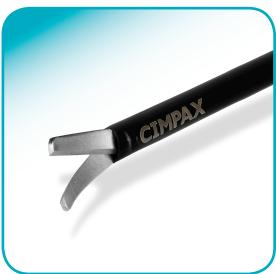

C-CUT 17 mm blade length

C-DISSECT 20 mm jaw length

C-GRASP 18 mm jaw length

C-GRASP 22 mm jaw length

C-CLINCH 22 mm jaw length

C-BAB 22 mm jaw length

## Ordering information

| C-CUT     | Laparoscopic Scissors, Metzembaum Curved           | 17 mm bl |
|-----------|----------------------------------------------------|----------|
| C-DISSECT | Laparoscopic Dissector, Maryland Curved            | 20 mm ja |
| C-GRASP   | Laparoscopic Grasper, Atraumatic with Ratchet      | 18 mm ja |
| C-GRASP   | Laparoscopic Grasper, Atraumatic with Ratchet      | 22 mm ja |
| C-CLINCH  | Laparoscopic Grasper, Clinch Grasper with Ratchet  | 22 mm ja |
| C-BAB     | Laparoscopic Grasper, Babcock Forceps with Ratchet | 22 mm ja |