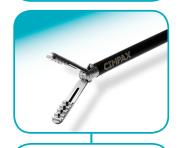

## **CIMPAX**®

The CIMPAX® Monopolar Laparoscopic Hand Instruments offer everything the professional physician requires to insure perfect performance through out the complete procedure.

- Lightweight well balanced instruments
- Comfortable, easy open and close handle
- Naturally located lock for ratchet feature
- Free and simple rotation of jaws
- Double hinge design insures easy and precise jaw motion and maximum opening
- For 5 mm ports. Shaft lenght 330 mm